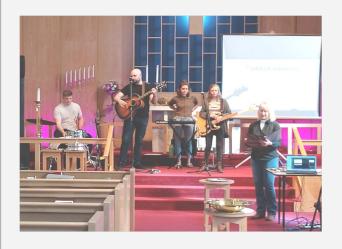

#### **Announcements**

Grace Happens May worship service with music leader McKenzie Radloff and Off the Wall band. This is a monthly community event with light refreshments on the 2nd Saturday at 5pm. We welcome everyone and are recruiting musicians and singers!